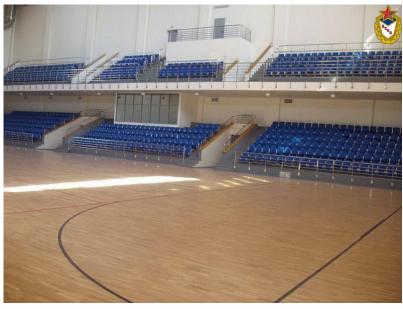

m hotel to sports complex «Igrovoy»)

Sports complex «Igrovoy» CSKA.

The address – Moscow, Leningradsky Avenue, 39 / 76.

It is located in depth of the territory of CSKA (watch the scheme) behind a football arena of CSKA (Moscow, Leningradsky Avenue, 39 / 1)

The sports complex is in 12-15 minutes from the Airport subway station and from the Dynamo subway station.

From the Airport subway station (the last carriage from the center), you should come over to the opposite side of Leningradsky Avenue, pass by Megapolis hotel up to a barrier.

You may also reach the dance hall by trolleybus number 12, 70, 82, 86: 3 stops from the Airport subway station or 2 stops from the Dynamo subway station.

Further you should go according to the scheme.

## Sports complex «Igrovoy» CSKA



Large arena