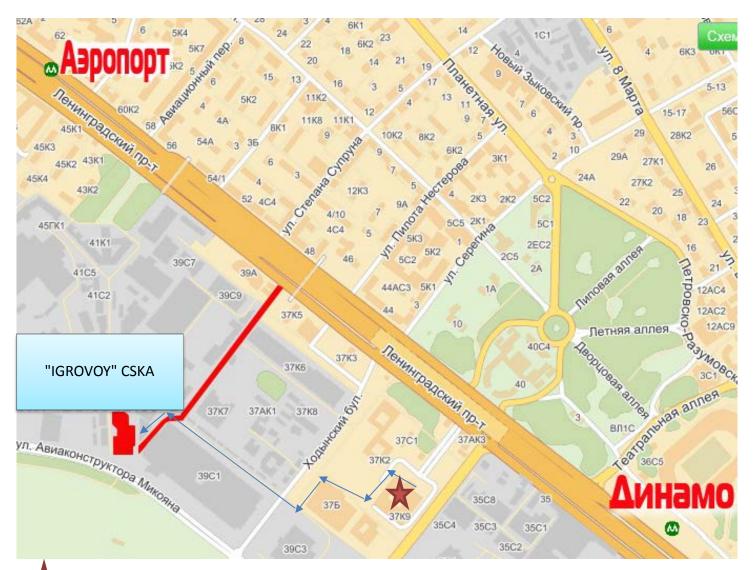

## Sports complex «Igrovoy» CSKA arrangement scheme

- Hotel Aerostar - Moscow, Leningradsky Avenue, 37 κ9 (5-7 min to walk from hotel to sports complex «Igrovoy»)

Sports complex «Igrovoy» CSKA.

The address – Moscow, Leningradsky Avenue, 39 / 76.

It is located in depth of the territory of CSKA (watch the scheme) behind a football arena of CSKA (Moscow, Leningradsky Avenue, 39 / 1)

The sports complex is in 12-15 minutes from the Airport subway station and from the Dynamo subway station.

From the Airport subway station (the last carriage from the center), you should come over to the opposite side of Leningradsky Avenue, pass by Megapolis hotel up to a barrier.

You may also reach the dance hall by trolleybus number 12, 70, 82, 86: 3 stops from the Airport subway station or 2 stops from the Dynamo subway station.

Further you should go according to the scheme.