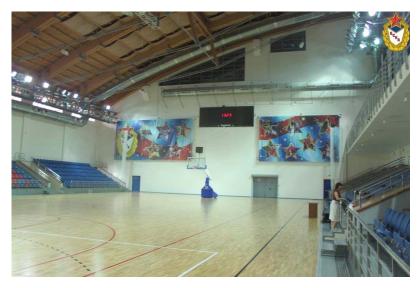

rom hotel to sports complex «Igrovoy»)

Sports complex «Igrovoy» CSKA.

The address – Moscow, Leningradsky Avenue, 39 / 76.

It is located in depth of the territory of CSKA (watch the scheme) behind a football arena of CSKA (Moscow, Leningradsky Avenue, 39 / 1)

The sports complex is in 12-15 minutes from the Airport subway station and from the Dynamo subway station.

From the Airport subway station (the last carriage from the center), you should come over to the opposite side of Leningradsky Avenue, pass by Megapolis hotel up to a barrier.

You may also reach the dance hall by trolleybus number 12, 70, 82, 86: 3 stops from the Airport subway station or 2 stops from the Dynamo subway station.

Further you should go according to the scheme.

## Sports complex «Igrovoy» CSKA



Large arena